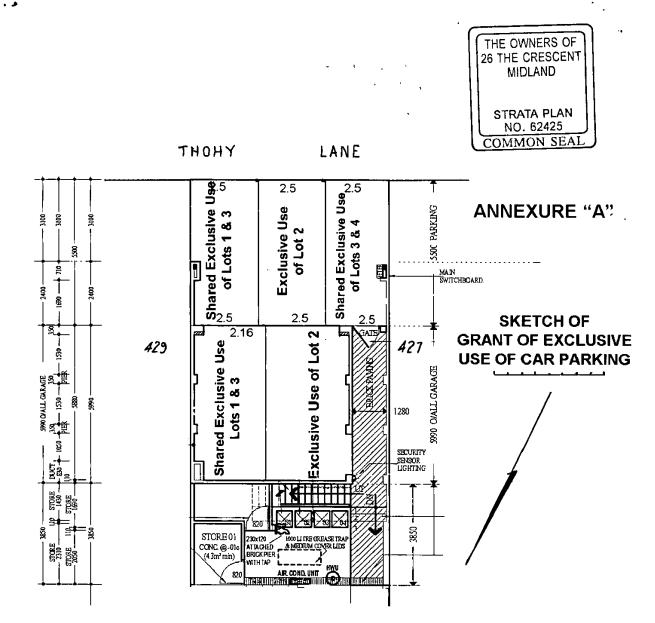

stairways. In the event that a key device or remote control is lost or destroyed the proprietor will immediately inform the secretary. The proprietor will be liable for the cost of replacing and recoding these items.



#### 18. DAMAGE TO COMMON PROPERTY

A proprietor, occupier or other resident of a lot will be responsible for any damage to any part of the common property caused by them or their employees, agents and other invitees, and shall be liable to pay for any repairs to make good the damage.

The common seal of THE OWNERS OF 26 THE CRESCENT MIDLAND, STRATA PLAN NO. 62425, was hereunto affixed on the twenty eighth day of November 2012 in the presence of:

THE OWNERS OF WPRA 26 THE CRESCENT Susanna Cocivera MIDLAND STRATA PLAN NO. 62425 Mario Cocivera OMMON SEAL Members of Council



#### SHARED EXCLUSIVE USE CAR BAYS - HOURS OF USE

Lot 1 has use of the car bays in "Shared Exclusive Use Lots 1 & 3" between the hours of 9.00am to 5.00pm Monday to Friday.

Lot 3 has use of the car bay in "Shared Exclusive Use Lots 3 & 4" between the hours of 9.00am to 5.00pm on Monday to Friday and has use of the car bays in "Shared Exclusive Use Lots 1 & 3" between the hours of 5.00pm to 9.00am Monday to Friday and on weekends from 5.00pm Friday night to 9.00am Monday morning

Lot 4 has use of the car bay in "Shared Exclusive Use Lots  $\cancel{1}$  &  $\cancel{4}$ " between the hours of 5.00pm to 9.00am Monday to Friday and on weekends from 5.00pm Friday night to 9.00am Monday morning.





LANDGATE COPY OF ORIGINAL NOT TO SCALE 11/03/2025 02:38 PM Request number: 67903656





< +