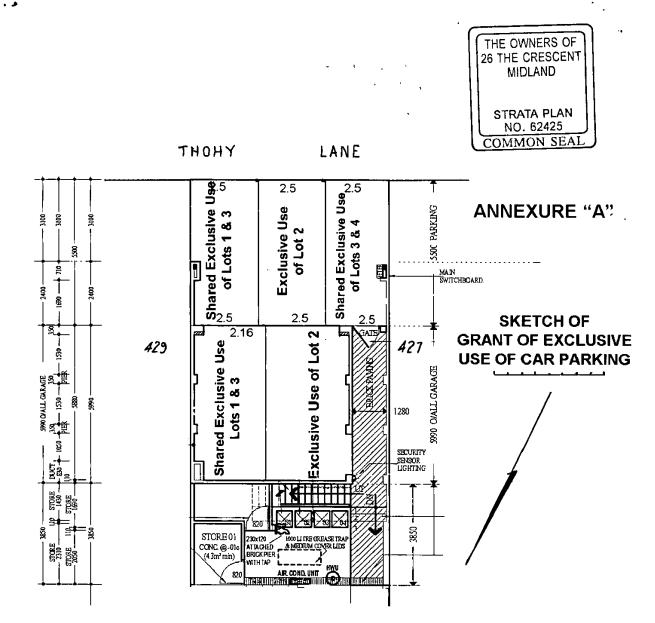

stairways. In the event that a key device or remote control is lost or destroyed the proprietor will immediately inform the secretary. The proprietor will be liable for the cost of replacing and recoding these items.



#### 18. DAMAGE TO COMMON PROPERTY

A proprietor, occupier or other resident of a lot will be responsible for any damage to any part of the common property caused by them or their employees, agents and other invitees, and shall be liable to pay for any repairs to make good the damage.

The common seal of THE OWNERS OF 26 THE CRESCENT MIDLAND, STRATA PLAN NO. 62425, was hereunto affixed on the twenty eighth day of November 2012 in the presence of:

THE OWNERS OF WPRA 26 THE CRESCENT Susanna Cocivera MIDLAND STRATA PLAN NO. 62425 Mario Cocivera OMMON SEAL Members of Council



#### SHARED EXCLUSIVE USE CAR BAYS - HOURS OF USE

Lot 1 has use of the car bays in "Shared Exclusive Use Lots 1 & 3" between the hours of 9.00am to 5.00pm Monday to Friday.

Lot 3 has use of the car bay in "Shared Exclusive Use Lots 3 & 4" between the hours of 9.00am to 5.00pm on Monday to Friday and has use of the car bays in "Shared Exclusive Use Lots 1 & 3" between the hours of 5.00pm to 9.00am Monday to Friday and on weekends from 5.00pm Friday night to 9.00am Monday morning

Lot 4 has use of the car bay in "Shared Exclusive Use Lots  $\cancel{1}$  &  $\cancel{4}$ " between the hours of 5.00pm to 9.00am Monday to Friday and on weekends from 5.00pm Friday night to 9.00am Monday morning.





LANDGATE COPY OF ORIGINAL NOT TO SCALE 11/03/2025 02:38 PM Request number: 67903656





< ·